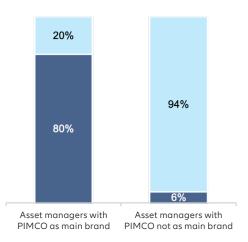

## ALLIANZ BRAND WITH POSITIVE IMPACT ON PIMCO PERCEPTION

A study with asset managers around the world showed that awareness of Allianz and PIMCO affiliation is linked to "main brand" status, and has a positive impact on purchase intent.\* 80% of the respondents who have PIMCO as their main brand in the portfolio already know about the Allianz-PIMCO affiliation. The stated impact of this affiliation on purchase intent is +10%.

From the group who doesn't have PIMCO as their main brand, 6%were aware of the link between Allianz and PIMCO. Out of these, 77%have indicated that awareness of this affiliation strongly and very strongly influences their decision to work with PIMCO.

Awareness of Allianz-PIMCO relationship

Aware Not aware