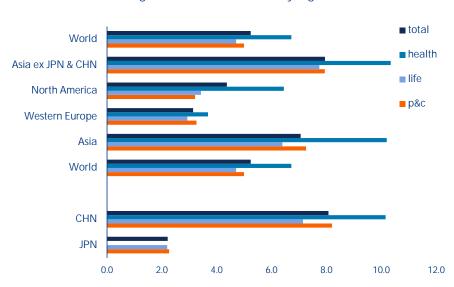

#### A healthy world GWP\* growth, CAGR 2023-2033 by region, in %

<sup>\*</sup>Gross written premiums. The conversion into EUR is based on 2022 exchange rates. Japan: Health is part of life (third sector products). Sources: National financial supervisory authorities, insurance associations and statistical offices, Refinitiv Datastream, Allianz Research.