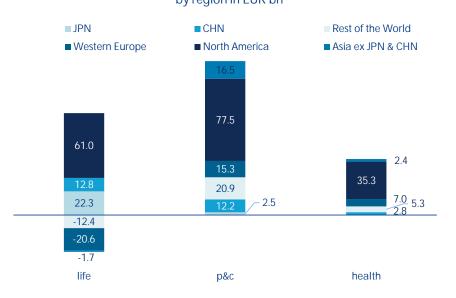

# Global Insurance Markets

**Selected Data** 



May 2023



# Losing relevance



<sup>\*</sup>Gross written premiums. The conversion into EUR is based on 2022 exchange rates.

Sources: National financial supervisory authorities, insurance associations and statistical offices, Refinitiv Datastream, Allianz Research.



# Life is a drag

#### GWP growth\*, 2022 by region / country, in %



<sup>\*</sup>Gross written premiums. The conversion into EUR is based on 2022 exchange rates. Japan: Health is part of life (third sector products). Sources: National financial supervisory authorities, insurance associations and statistical offices, Refinitiv Datastream, Allianz Research.



## **US** hegemony

### Absolute premium growth\* 2022 by region in EUR bn



#### Total gross written premiums\*

2012 (inside) and 2022 (outside) by region / country, in %



<sup>\*</sup>Gross written premiums. The conversion into EUR is based on 2022 exchange rates. Japan: Health is part of life (third sector products). Sources: National financial supervisory authorities, insurance associations and statistical offices, Refinitiv Datastream, Allianz Research.



### The old continent trails behind

Share of absolute premium growth\* by region, 2012 - 2022 in %



<sup>\*</sup>Gross written premiums. The conversion into EUR is based on 2022 exchange rates. Japan: Health is part of life (third sector products). Sources: National financial supervisory authorities, insurance associations and statistical offices, Refinitiv Datastream, Allianz Research.



### Billio