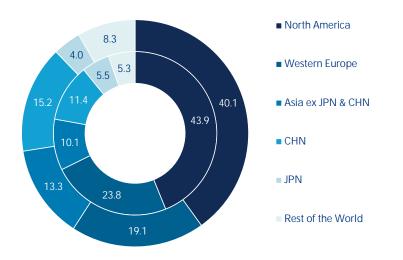

#### Total gross written premiums\*

2012 (inside) and 2022 (outside) by region / country, in %

<sup>\*</sup>Gross written premiums. The conversion into EUR is based on 2022 exchange rates. Japan: Health is part of life (third sector products). Sources: National financial supervisory authorities, insurance associations and statistical offices, Refinitiv Datastream, Allianz Research.