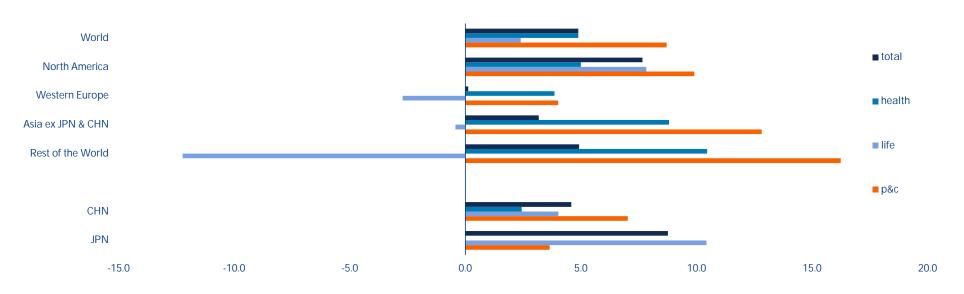

#### GWP growth\*, 2022 by region / country, in %

<sup>\*</sup>Gross written premiums. The conversion into EUR is based on 2022 exchange rates. Japan: Health is part of life (third sector products). Sources: National financial supervisory authorities, insurance associations and statistical offices, Refinitiv Datastream, Allianz Research.

## **US** hegemony