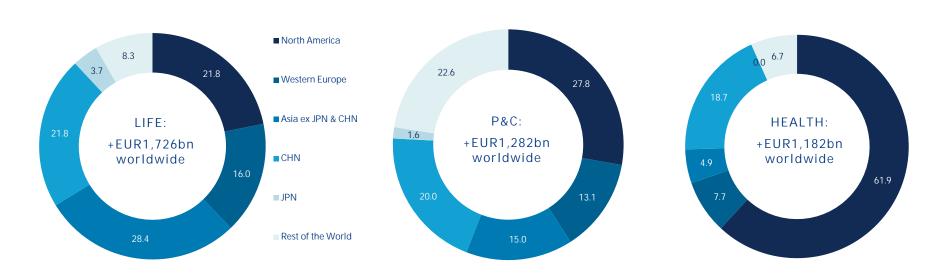

### Billion-euro boost

#### Share of additional gross written premiums\* by 2033, by region in %

<sup>\*</sup>Gross written premiums. The conversion into EUR is based on 2022 exchange rates. Japan: Health is part of life (third sector products). Sources: National financial supervisory authorities, insurance associations and statistical offices, Refinitiv Datastream, Allianz Research.