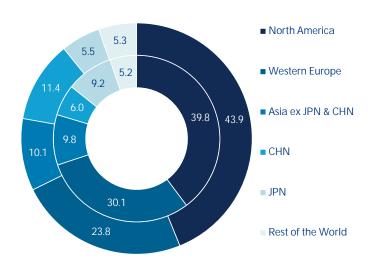

#### Total gross written premiums\*

2012 (inside) and 2022 (outside) by region / country, in %

<sup>\*</sup>Gross written premiums. The conversion into EUR is based on 2022 exchange rates. Japan: Health is part of life (third sector products). Sources: National financial supervisory authorities, insurance associations and statistical offices, Refinitiv Datastream, Allianz Research.

### The old continent trails behind

Share of absolute premium growth\* by region, 2012 - 2022 in %

<sup>\*</sup>Gross written premiums. The conversion into EUR is based on 2022 exchange rates. Japan: Health is part of life (third sector products). Sources: National financial supervisory authorities, insurance associations and statistical offices, Refinitiv Datastream, Allianz Research.