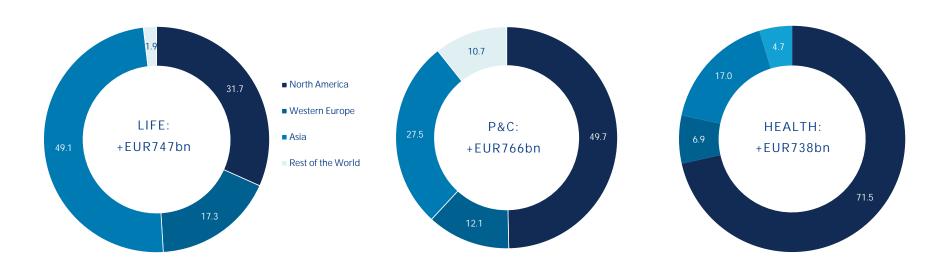

based on 2022 exchange rates. Japan: Health is part of life (third sector products). Sources: National financial supervisory authorities, insurance associations and statistical offices, Refinitiv Datastream, Allianz Research.



## **US** hegemony

### Absolute premium growth\* 2022 by region in EUR bn



#### Total gross written premiums\*

2012 (inside) and 2022 (outside) by region / country, in %



<sup>\*</sup>Gross written premiums. The conversion into EUR is based on 2022 exchange rates. Japan: Health is part of life (third sector products). Sources: National financial supervisory authorities, insurance associations and statistical offices, Refinitiv Datastream, Allianz Research.



### The old continent trails behind

Share of absolute premium growth\* by region, 2012 - 2022 in %



<sup>\*</sup>Gross written premiums. The conversion into EUR is based on 2022 exchange rates. Japan: Health is part of life (third sector products). Sources: National financial supervisory authorities, insurance associations and statistical offices, Refinitiv Datastream, Allianz Research.



### Billion-euro boost

#### Share of additional gross written premiums\* by 2033, by region in %



<sup>\*</sup>Gross written premiums. The conversion into EUR is based on 2022 exchange rates. Japan: Health is part of life (third sector products). Sources: National financial supervisory authorities, insurance associations and statistical offices, Refinitiv Datastream, Allianz Research.



### The US remains on the top

Total GWP\* 2022 (inside) and 2033 (outside) by region / country, in %



#### A