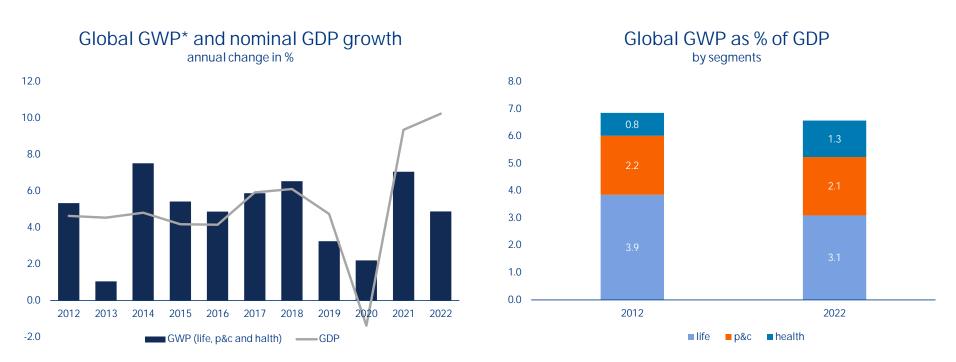

# Losing relevance

<sup>\*</sup>Gross written premiums. The conversion into EUR is based on 2022 exchange rates.

Sources: National financial supervisory authorities, insurance associations and statistical offices, Refinitiv Datastream, Allianz Research.

# Life is a drag