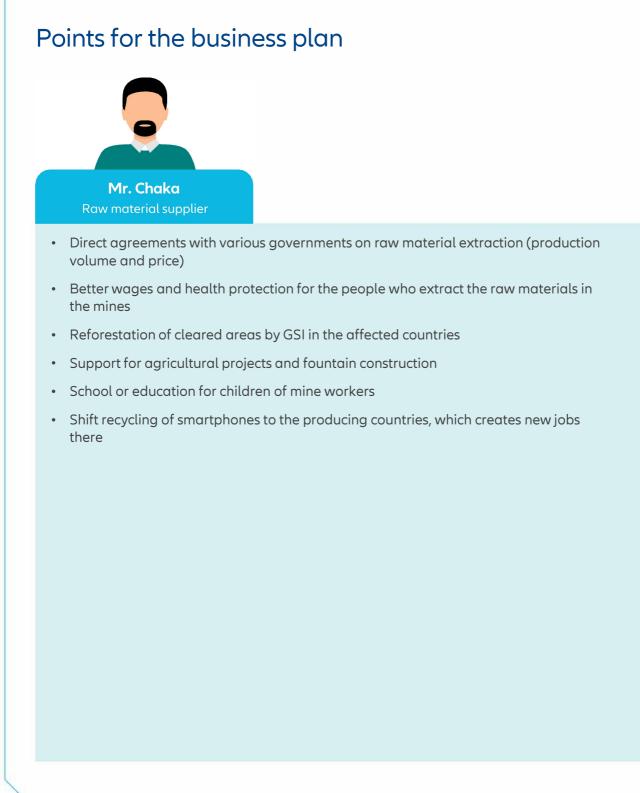

Exemplary class results > Worksheet 1a



Sample class results > Worksheet 1b

# Points for the business plan



- GSI defines framework conditions/rules of the game according to which the awarding of contracts to production companies is regulated, in particular working conditions and health protection
- Working time: 40 hours per week, 5 days work, 2 days off, breaks
- Vacation: 28 days a year
- Protective clothing for workers and training in the proper handling of toxic substances
- Regular health checkups for the workers
- Mr. Wu reviews compliance with these rules once a year. Companies that violate this will no longer receive new orders from GSI
- Mr. Wu suggests that GSI set up its own production in a central location in Asia, rather than employing many different production companies in many countries

Sample class results