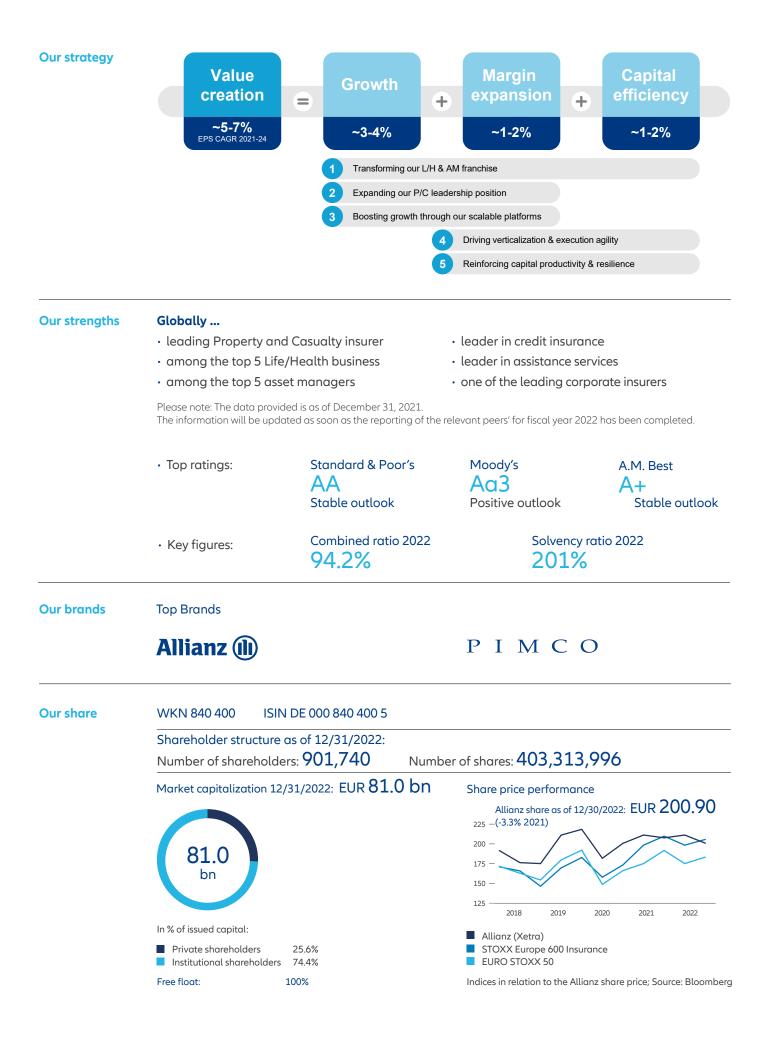

rovider with services predominantly in the insurance and asset management business. 122 million retail and corporate clients<sup>1</sup> in more than 70 countries rely on our knowledge, global presence, financial strength and solidity. In fiscal year 2022 over 159,000 employees worldwide achieved total revenues of 153 billion euros and an operating profit of 14.2 billion euros. Allianz SE, the parent company, is headquartered in Munich, Germany.



4 Central and Eastern Europe, Asia-Pacific, Latin America, Middle East and Afric Türkiye, Austria and Allianz Direct allocated to Western and Southern Europe.

5 UK, Ireland, Australia

6 Allianz Global Corporate & Specialty, Allianz Trade, Allianz Partners, Allianz Re

7 Excl. "Corporate & Other" and consolidation between segments

8 Proposal



www.allianz.com

#### **Our employees**

| as of December 31     | 2022    |
|-----------------------|---------|
| Germany               | 39,198  |
| Rest of Europe        | 65,289  |
| Asia-Pacific & Africa | 38,409  |
| America               | 16,357  |
| Total                 | 159,253 |



Germany
Rest of Europe
Asia-Pacific & Africa
America

#### **Our management**



Oliver Bäte CEO



Sirma Boshnakova Insurance Western & Southern Europe, Allianz Direct, Allianz Partners



Dr. Barbara Karuth-Zelle Operations, IT and Organization (COO)



Dr. Klaus-Peter Röhler Insurance German Speaking Countries and Central & Eastern Europe



**Michael Diekmann** Chairman of the Supervisory Board



Giulio Terzariol Finance, Risk, Actuarial, Legal, Compliance (CFO)

**Dr. Andreas Wimmer** Asset