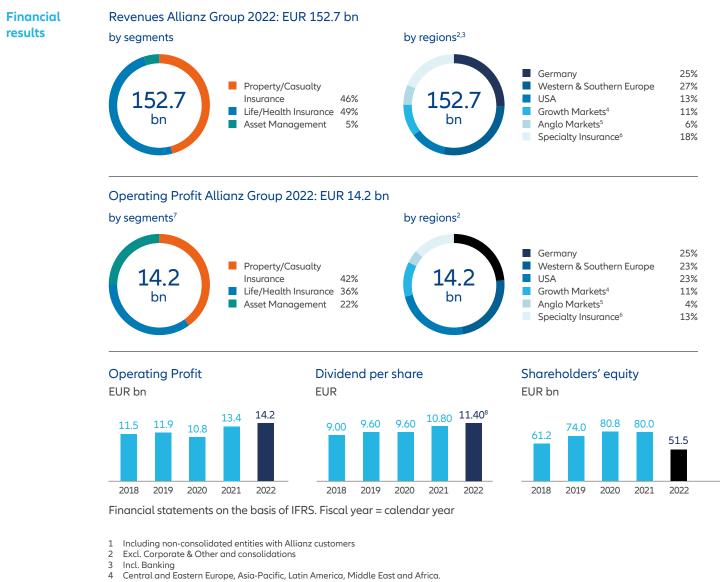

#### About us

The Allianz Group is a global financial services provider with services predominantly in the insurance and asset management business. 122 million retail and corporate clients<sup>1</sup> in more than 70 countries rely on our knowledge, global presence, financial strength and solidity. In fiscal year 2022 over 159,000 employees worldwide achieved total revenues of 153 billion euros and an operating profit of 14.2 billion euros. Allianz SE, the parent company, is headquartered in Munich, Germany.