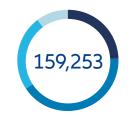

#### **Our employees**

| as of December 31     | 2022    |
|-----------------------|---------|
| Germany               | 39,198  |
| Rest of Europe        | 65,289  |
| Asia-Pacific & Africa | 38,409  |
| America               | 16,357  |
| Total                 | 159,253 |

Germany
Rest of Europe
Asia-Pacific & Africa
America